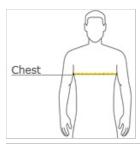

## **HOW TO MEASURE**

#### CHEST WIDTH

Measure under the arm and around the fullest part of the chest with arms down, keeping tape horizontal.