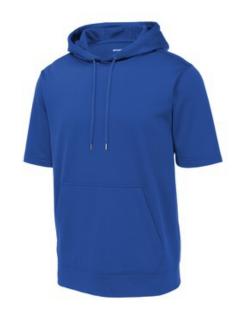

# Sport-Tek <sup>®</sup> Sport-Wick <sup>®</sup> Fleece Short Sleeve Hooded Pullover. ST251

Made for layering, this moisture-wicking hoodie has trend-right short sleeves for more mobility.

- 5.5-ounce, 100% polyester
- Anti-static
- Tag-free label
- Three-panel hood
- Dyed-to-match drawcords
- Taped neck
- Self-fabric hem
- Front pouch pocket