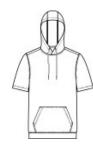

# Sport-Tek <sup>®</sup> Sport-Wick <sup>®</sup> Fleece Short Sleeve Hooded Pullover. ST251

Made for layering, this moisture-wicking hoodie has trend-right short sleeves for more mobility.

- 5.5-ounce, 100% polyester
- Anti-static
- Tag-free label
- Three-panel hood
- Dyed-to-match drawcords
- Taped neck
- Self-fabric hem
- Front pouch pocket