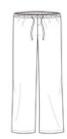

# District® Women's Flannel Plaid Pant. DT2800

Comfort taken to the extreme in a fun plaid.

- 4.3-ounce, 100% ring spun combed cotton
- Yarn dye plaid
- Tear-away label
- Elastic waistband with functional twill tape drawcord
- Faux fly