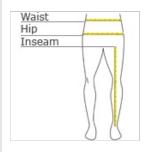

#### **HOW TO MEASURE**

# WAIST

Measure around the smallest part of the natural waist.

# INSEAM

Measure a similar style pant that fits well and is the desired length. Measure from the crotch seam to the hem.

### HIPS

With feet together, measure around the fullest part of hips, keep tape horizontal.