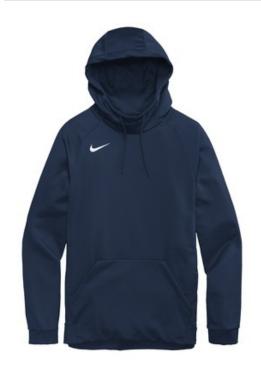

# Nike Therma-FIT Pullover Fleece Hoodie CN9473

Nike has elevated the classic hoodie by improving this year-round essential with incredibly warm Therma-FIT fabric which breathes and manages moisture. The design includes a three-panel hood, front pouch pocket and open cuffs. The contrast heat transfer Swoosh design trademark is on the right chest. Made of 7.4-ounce, 100% polyester Therma-FIT fabric.