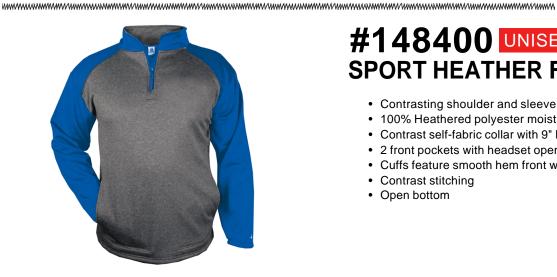

## #148400 UNISEX **SPORT HEATHER FLEECE 1/4 ZIP**

- Contrasting shoulder and sleeve panels
- 100% Heathered polyester moisture management fleece fabric
- Contrast self-fabric collar with 9" locking zipper
- 2 front pockets with headset opening
- · Cuffs feature smooth hem front with rib on back half
- Contrast stitching
- Open bottom