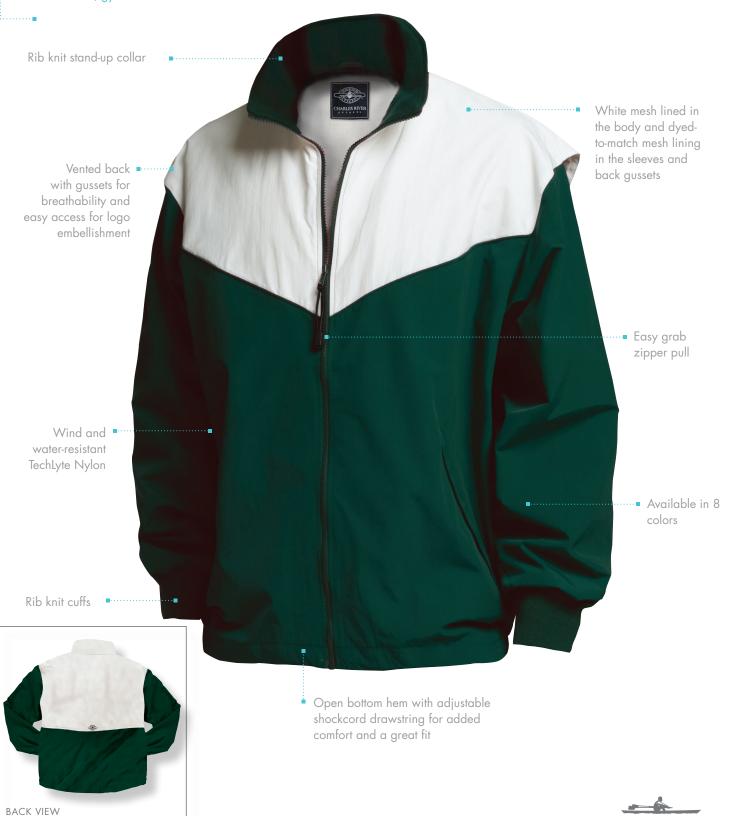

#### **COMFORT & CONVENIENCE**

- :: Wind/water-resistant TechLyte Nylon with mesh lining for breathability
- :: Full zip styling with rib knit collar & cuffs
- Covered zipper side pockets and open hem with adjustable shockcord drawstring
- :: Vented back with gussets for breathability and full back decorating access
- ESA (Embroidery Stow-Away) for easy decorating access

#### **FABRIC**

100% Techlyte Nylon