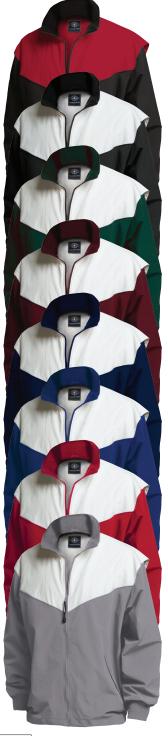

## **COLORS**

015 Black/Red, 076 Royal/White, 017 Black/White, 048 Navy/White, 063 Red/White, 033 Maroon/White, 026 Forest/White, 680 Grey/White

light and dark colors works best. Use catalyst.

015 BLACK/ RED

017 BLACK/ WHITE

026 FOREST/ WHITE

033 MAROON/ WHITE

> 048 NAVY/ WHITE

076 ROYAL/ WHITE

> 063 RED/ WHITE

680 GREY/ WHITE

| CHAMPIONSHIP JACKET<br>ADULT 9971          | S     | М     | L     | XL    | 2XL   | 3XL   | TOLERENCE |
|--------------------------------------------|-------|-------|-------|-------|-------|-------|-----------|
| BODY LENGTH<br>measure from neck (cb neck) | 281/2 | 291/2 | 30½   | 31½   | 32½   | 33½   | 1/2+      |
| ACROSS SHOULDER imaginary shoulder points  | 18¾   | 191/4 | 19¾   | 20¾   | 213/4 | 22¾   | 1/4+      |
| BODY WIDTH<br>Chest 1 inch down 1/2        | 23    | 24    | 25    | 27    | 29    | 31    | 1/2+      |
| BOTTOM OPENING WIDTH RELAXED 1/2           | 221/2 | 231/2 | 241/2 | 261/2 | 281/2 | 301/2 | 1/8+      |
| SLEEVE LENGTH FROM CB<br>long              | 33½   | 35    | 37    | 37 ½  | 38    | 38 ½  | 3/8+      |