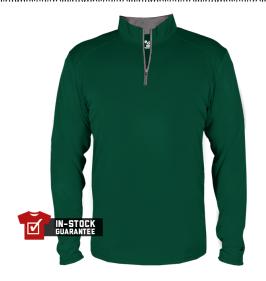

## #210200 YOUTH B-CORE YOUTH 1/4 ZIP

- Badger heat seal logo on left sleeve
- Badger Sport paneled shoulder for maximum movement
- 100% Polyester moisture management/antimicrobial performance fabric
- Self-fabric collar with 6" locking zipper
- Contrast zipper and inner collar