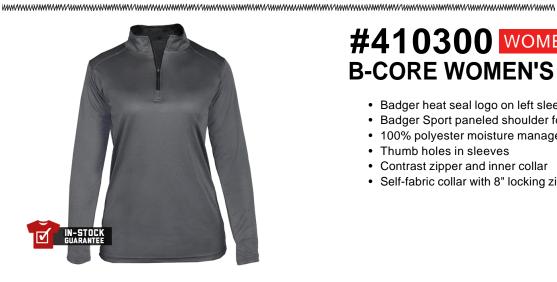

## #410300 WOMEN'S **B-CORE WOMEN'S 1/4 ZIP**

- Badger heat seal logo on left sleeve
- Badger Sport paneled shoulder for maximum movement
- 100% polyester moisture management/antimicrobial performance fabric
- Thumb holes in sleeves
- Contrast zipper and inner collar
- Self-fabric collar with 8" locking zipper

|       |       |       | CO    | LORS  |       |       |       |
|-------|-------|-------|-------|-------|-------|-------|-------|
| GR/BK | RD/GR | FS/GR | RY/GR | NY/GR | BK/GR | WH/GR | MA/GR |
| BO/GR | GD/GR | CB/GR | PU/GR | SY/GR | SI/GR | HP/GR | EB/GR |