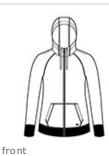

# New Era<sup>®</sup> Ladies Sueded Cotton Full-Zip Hoodie. LNEA122

This lightweight hoodie has lived-in, sueded softness and vintage appeal.

- 5-ounce, 60/40 sueded ring spun cotton/poly jersey knit, 20 singles
- 3-panel hood
- Zip-through collar
- Heat transfer label for tag-free comfort
- Contrast drawcords (except White)
- Contrast metal zipper
- Front pouch pockets
- Embroidered New Era flag logo on left pocket
- Rib knit cuffs and hem