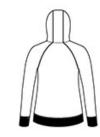

# New Era<sup>®</sup> Ladies Sueded Cotton Full-Zip Hoodie. LNEA122

This lightweight hoodie has lived-in, sueded softness and vintage appeal.

- 5-ounce, 60/40 sueded ring spun cotton/poly jersey knit, 20 singles
- 3-panel hood
- Zip-through collar
- Heat transfer label for tag-free comfort
- Contrast drawcords (except White)
- Contrast metal zipper
- Front pouch pockets
- Embroidered New Era flag logo on left pocket
- Rib knit cuffs and hem

# CARE INSTRUCTIONS

Machine wash cold with like colors. Do not use fabric softener, tumble dry low, remove promptly, only non-chlorine bleach when needed, cool iron if necessary, do not dry clean.





# back

### **HOW TO MEASURE**



# BUST

With arms down at sides, measure around the upper body, under arms and around the fullest part of the bust.

# SIZE CHART

|      | XS    | S     | М     | L     | XL    | 2XL   | 3XL   | 4XL   |
|------|-------|-------|-------|-------|-------|-------|-------|-------|
| Size | 2     | 4/6   | 8/10  | 12/14 | 16/18 | 20/22 | 24/26 | 28/30 |
| Bust | 32-34 | 35-36 | 37-38 | 39-41 | 42-44 | 45-47 | 48-51 | 52-55 |

# COLOR INFORMATION



y White

Black Heather Royal Heather Shadow Grey PMS HEATHERED PMS HEATHERED Heather PMS HEATHERED'