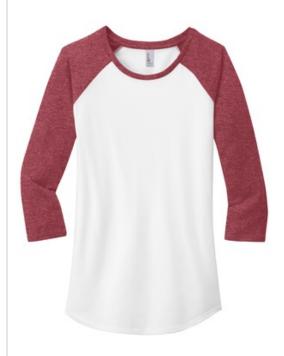

# District® Women's Fitted Very Important Tee® 3/4-Sleeve Raglan. DT6211

Comfortable style with a laid-back vibe.

- 4.3-ounce, 100% ring spun combed cotton
- 50/50 ring spun combed cotton/poly (Heathers,
- 90/10 ring spun combed cotton/poly (Light Heather Grey)
- Form fitting
- 1x1 rib knit neck
- Tear-away label
- Black neck tape
- Curved hem
- Size up for a less fitted look

## **COLOR INFORMATION**

Royal Frost/ Grey/ White White PMS COOL GRAYPMS 7684C

Black/ White PMS NTR BLACK Charcoal/ White White

Heathered PMS 7540C

PMS 2379 C

Heathered Navy/Heathered Red/ Light Heather White PMS 194C