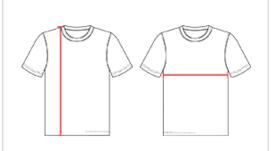

## **HOW TO MEASURE**

These product specifications reference a product's measurements. For sizing information and guidance, please reference our sizing charts.

## **BODY LENGTH**

Measured on the front from the shoulder/neck intersection to the bottom of the garment.

## **CHEST WIDTH**

Measured across the chest, 1" below the armhole seam.