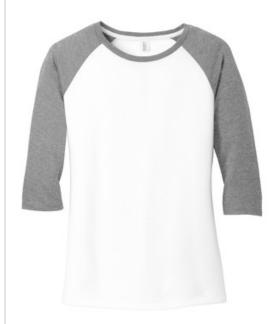

# District<sup>®</sup> Women's Perfect Tri<sup>®</sup> 3/4-Sleeve Raglan. DM136L

A classic raglan perfectly created with tri-blend yarns.

- 4.5-ounce, 50/25/25 poly/ring spun combed cotton/rayon, 32 singles
- Back neck tape
- 1x1 rib knit neck
- Tear-away label

Please note: This product is transitioning from woven labels to tear-away labels. Your order may contain a combination of both labels.

Tri-Blend fabric infuses each garment with unique character. Please allow for slight color variations. Due to the heat sensitivity of tri-blend fabrics, special care must be taken throughout the printing process. Consult your decorator or ink supplier for best printing practices.

Machine wash cold with like colors. Only nonchlorine bleach when needed. Tumble dry low. Warm iron if necessary.

front

back