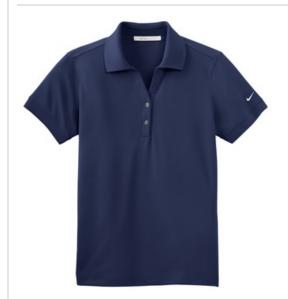

# Ladies Dri-FIT Classic Polo. 286772

Nike Golf is known for classic polos engineered to take comfort to the next level. The Dri-FIT fabric technology delivers superior moisture management, while the stitch-trimmed shoulder panels and gussets make a distinctive difference. Flat knit collar. Tailored for a feminine fit with a two-button Y-placket and flat knit cuffs. Pearlized buttons are selected to complement the shirt color. The contrast Swoosh design trademark is embroidered on the left sleeve. Made of 4.7-ounce, 100% polyester Dri-FIT fabric.