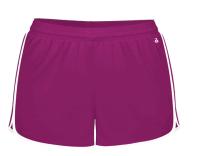

## #211400 GIRLS' VELOCITY GIRLS' SHORT

| COLORS |       |       |       |       |       |  |  |  |  |
|--------|-------|-------|-------|-------|-------|--|--|--|--|
| GR/WH  | RY/WH | NY/WH | ВК/WH | HP/WH | EB/WH |  |  |  |  |

| SPECIFICATIONS                     |      |      |      |      |      |  |  |  |  |
|------------------------------------|------|------|------|------|------|--|--|--|--|
| Color                              | XS   | S    | М    | L    | XL   |  |  |  |  |
| Piece Weight<br>measured in pounds | 0.27 | 0.27 | 0.27 | 0.27 | 0.27 |  |  |  |  |
| Spec Inseam                        | 2.5  | 2.5  | 2.5  | 2.5  | 2.5  |  |  |  |  |
| Case Count<br># of units per case  | 36   | 36   | 36   | 36   | 36   |  |  |  |  |