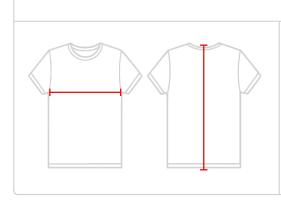

## HOW TO MEASURE

These product specifications reference a product's measurements. For sizing information and guidence, please reference our sizing charts.

## **BODY LENGTH**

Measured from the top of the shoulder to bottom of the back.

## CHEST WIDTH

Measured across the chest at its fullest part while laid flat.