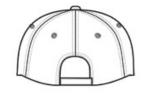

■ Fabric: 100% cotton twill ■ Structure: Unstructured

■ Profile: Low

■ Closure: Hook and loop

front

back