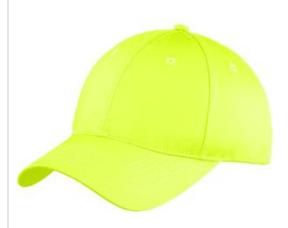

## Port & Company<sup>®</sup> Youth Six-Panel Unstructured Twill Cap. YC914

An unstructured version of our popular structured twill cap, this value-priced style has a low profile and plenty of colors to uniform the team.

■ Fabric: 100% cotton twill ■ Structure: Unstructured

■ Profile: Low

■ Closure: Hook and loop

front

back