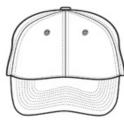

■ Fabric: 100% cotton twill ■ Structure: Unstructured

■ Profile: Low

■ Closure: Hook and loop

front

back