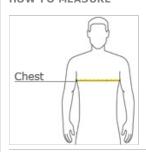

#### **HOW TO MEASURE**

#### CHEST

With arms down at sides, measure around the upper body, under arms and over the fullest part of the chest.

#### SIZE CHART

|       | S     | М     | L     | XL    | 2XL   | 3XL   | 4XL   |
|-------|-------|-------|-------|-------|-------|-------|-------|
| Chest | 35-37 | 38-40 | 41-43 | 44-46 | 47-49 | 50-53 | 54-57 |