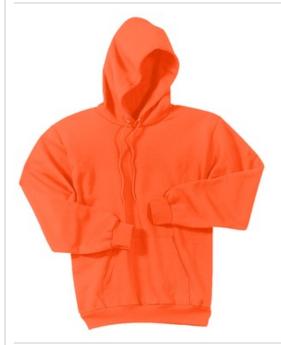

## **Essential Fleece Pullover Hooded Sweatshirt. PC90H**

Nothing is better for relaxing than our 9-ounce favorite at a budget-friendly price.

- 9-ounce, 50/50 cotton/poly fleece
- Air jet yarn for a soft, pill-resistant finish

Due to the nature of 50/50 cotton/polyester neon fabrics, special care must be taken throughout the printing process.