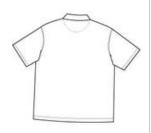

#### **CARE INSTRUCTIONS**

Machine wash warm with like colors. Do not bleach, dry clean or use softeners. Tumble dry low. Cool iron.

front

back