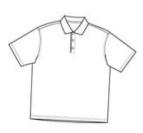

#### **CARE INSTRUCTIONS**

Machine wash warm with like colors. Do not bleach, dry clean or use softeners. Tumble dry low. Cool iron.

front

back