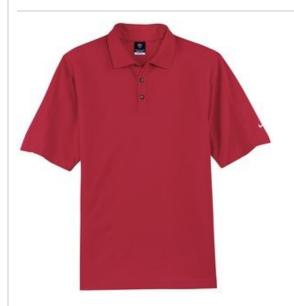

# Dri-FIT Pique II Polo. 244612

The Dri-FIT Pique II combines the softness of pique cotton with the cooling, moisture-wicking performance of Dri-FIT technology. The design includes a flat knit collar, three-button placket and open hem sleeves. Pearlized buttons are selected to complement the shirt color. The contrast Swoosh design trademark is embroidered on the left sleeve. Made of 5.4-ounce, 56/44 cotton/polyester pique knit Dri-FIT fabric.