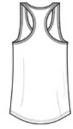

# District Made<sup>®</sup> Ladies Perfect Tri<sup>™</sup> Racerback Tank.



- 4.5-ounce, 50/25/25 poly/ring spun cotton/rayon, 32 singles
- Tear-away tag
- Flat rib knit trim at neck and arm openings
- Scalloped hem

Tri-Blend fabric infuses each garment with unique character. Please allow for slight color variations.



Machine wash cold with like colors. Only non-chlorine bleach when needed. Tumble dry low. Warm iron if necessary.



front



back

#### **HOW TO MEASURE**



#### BUST

With arms down at sides, measure around the upper body, under arms and around the fullest part of the

## SIZE CHART

|      | XS    | S     | М     | L     | XL    | XXL   | 3XL   | 4XL   |
|------|-------|-------|-------|-------|-------|-------|-------|-------|
| Size | 0/2   | 4/6   | 8/10  | 12/14 | 16/18 | 20/22 | 22/24 | 24/26 |
| Bust | 32-34 | 35-36 | 37-38 | 39-41 | 42-44 | 45-47 | 48-50 | 51-53 |

### **COLOR INFORMATION**











Navy Frost PMS 2379 C



Purple Frost PMS 668 C



Red Frost PMS 703 C



Royal Frost



Turquoise Frost White PMS NO MATCH PMS 7703 C