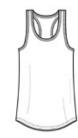

# District Made<sup>®</sup> Ladies Perfect Tri<sup>™</sup> Racerback Tank.

- 4.5-ounce, 50/25/25 poly/ring spun cotton/rayon, 32 singles
- Tear-away tag
- Flat rib knit trim at neck and arm openings
- Scalloped hem

Tri-Blend fabric infuses each garment with unique character. Please allow for slight color variations.

Machine wash cold with like colors. Only non-chlorine bleach when needed. Tumble dry low. Warm iron if necessary.