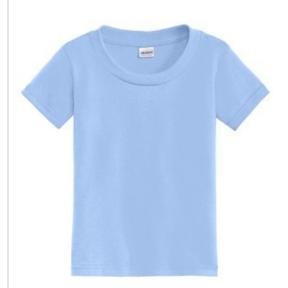

# Gildan<sup>®</sup> Toddler Heavy Cotton<sup>™</sup> 100% Cotton T-Shirt. 5100P

- 5.3-ounce, 100% cotton
- Double-needle sleeves and hem
- Taped neck and shoulders
- Seamless 3/4" collar
- 2T has a side seam

## COLOR INFORMATION

Light Blue PMS 536 C

Light Pink

Red PMS 7620 C

Royal PMS 7686 C

Sport Grey White PMS Cool Grey 7PMS WHITE

\*Not all sizes are available in every color.