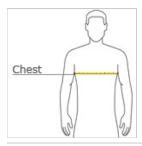

#### **HOW TO MEASURE**

#### CHEST

With arms down at sides, measure around the upper body, under arms and over the fullest part of the chest.