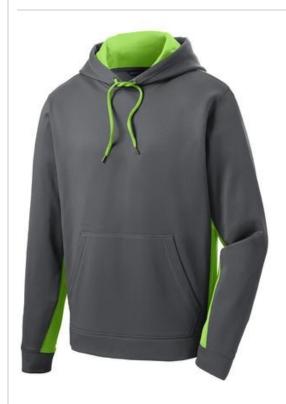

# Sport-Tek<sup>®</sup> Sport-Wick<sup>®</sup> Fleece Colorblock Hooded Pullover. ST235

Bold colorblocking in the hood and on the sides make this anti-static pullover stand out from the crowd, while Sport-Wick moisture-wicking technology helps keep you cool and dry.

- 8-ounce, 100% polyester
- Three-panel hood
- Contrast self-fabric hood lining
- Contrast drawcord with metal tips
- Taped neck
- Self-fabric cuffs and hem
- Front pouch pocket

\*Due to the nature of 100% polyester performance fabrics, special care must be taken throughout the printing process.