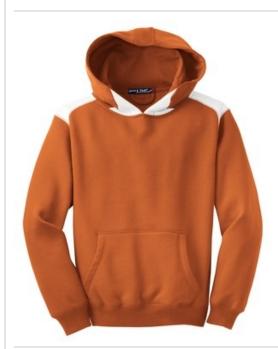

# Sport-Tek<sup>®</sup> Youth Pullover Hooded Sweatshirt with Contrast Color. Y264

White contrasting complements your logo while a full, athletic cut provides unrestricted movement. Fade and shrink-resistant.

- 9-ounce, 65/35 ring spun combed cotton/poly fleece
- Twill-taped neck
- Three-panel hood
- Dyed-to-match jersey hood lining
- No drawcords at hood
- Locker patch
- Locker loop
- Rib knit cuffs and hem
- Front pouch pocket