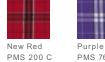

old. Tumble dry low. Cool iron if necessary. Non-chlorine bleach.



front





#### HOW TO MEASURE



# WAIST

Measure at the natural waist, and keep tape comfortably loose.

#### INSEAM

Measure a similar style pant that fits well and is the desired length. Measure from the crotch seam to the hem.

## HIPS

Stand with heels together, and measure around the fullest part of the hips.

#### SIZE CHART

|       | XS        | S         | М         | L         | XL    | XXL   | 3XL   | 4 XL  |
|-------|-----------|-----------|-----------|-----------|-------|-------|-------|-------|
| Waist | 22 1/2-24 | 24 1/2-26 | 26-28     | 28 1/2-30 | 31-33 | 34-36 | 37-39 | 40-42 |
| Hip   | 32 1/2-34 | 34 1/2-36 | 36 1/2-38 | 38 1/2-40 | 41-43 | 44-46 | 47-49 | 50-52 |

### COLOR INFORMATION



С











True Navv PMS 553 C PMS 7679 C