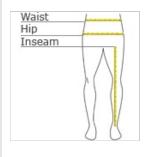

#### HOW TO MEASURE

# WAIST

Measure at the natural waist, and keep tape comfortably loose.

#### INSEAM

Measure a similar style pant that fits well and is the desired length. Measure from the crotch seam to the hem.

## HIPS

Stand with heels together, and measure around the fullest part of the hips.