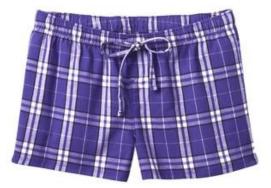

# District<sup>®</sup> -Juniors Flannel Plaid Boxer. DT2801

For power naps or lounging, nothing beats our colorful, soft boxer.

- 4.3-ounce, 100% ring spun combed cotton
- Elastic waistband with functional self-fabric drawcord
- Faux fly
- 2.5-inch inseam