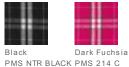

hine wash cold. Tumble dry low. Cool iron if necessary. Non-chlorine bleach.



front





#### HOW TO MEASURE



# WAIST

Measure at the natural waist, and keep tape comfortably loose.

#### INSEAM

Measure a similar style pant that fits well and is the desired length. Measure from the crotch seam to the hem.

## HIPS

Stand with heels together, and measure around the fullest part of the hips.

#### SIZE CHART

|       | XS        | S         | М         | L         | XL    | XXL   | 3XL   | 4 XL  |
|-------|-----------|-----------|-----------|-----------|-------|-------|-------|-------|
| Waist | 22 1/2-24 | 24 1/2-26 | 26-28     | 28 1/2-30 | 31-33 | 34-36 | 37-39 | 40-42 |
| Hip   | 32 1/2-34 | 34 1/2-36 | 36 1/2-38 | 38 1/2-40 | 41-43 | 44-46 | 47-49 | 50-52 |

### COLOR INFORMATION



С











True Navv PMS 553 C PMS 7679 C