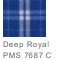

wash cold. Tumble dry low. Cool iron if necessary. Non-chlorine bleach.



front





#### HOW TO MEASURE



# WAIST

Measure at the natural waist, and keep tape comfortably loose.

#### INSEAM

Measure a similar style pant that fits well and is the desired length. Measure from the crotch seam to the hem.

## HIPS

Stand with heels together, and measure around the fullest part of the hips.

#### SIZE CHART

|       | XS        | S         | М         | L         | XL    | XXL   | 3XL   | 4 XL  |
|-------|-----------|-----------|-----------|-----------|-------|-------|-------|-------|
| Waist | 22 1/2-24 | 24 1/2-26 | 26-28     | 28 1/2-30 | 31-33 | 34-36 | 37-39 | 40-42 |
| Hip   | 32 1/2-34 | 34 1/2-36 | 36 1/2-38 | 38 1/2-40 | 41-43 | 44-46 | 47-49 | 50-52 |

### COLOR INFORMATION



С











True Navv PMS 553 C PMS 7679 C