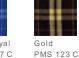

sh cold. Tumble dry low. Cool iron if necessary. Non-chlorine bleach.



front





#### HOW TO MEASURE



# WAIST

Measure at the natural waist, and keep tape comfortably loose.

#### INSEAM

Measure a similar style pant that fits well and is the desired length. Measure from the crotch seam to the hem.

## HIPS

Stand with heels together, and measure around the fullest part of the hips.

#### SIZE CHART

|       | XS        | S         | М         | L         | XL    | XXL   | 3XL   | 4 XL  |
|-------|-----------|-----------|-----------|-----------|-------|-------|-------|-------|
| Waist | 22 1/2-24 | 24 1/2-26 | 26-28     | 28 1/2-30 | 31-33 | 34-36 | 37-39 | 40-42 |
| Hip   | 32 1/2-34 | 34 1/2-36 | 36 1/2-38 | 38 1/2-40 | 41-43 | 44-46 | 47-49 | 50-52 |

### COLOR INFORMATION



С











True Navv PMS 553 C PMS 7679 C