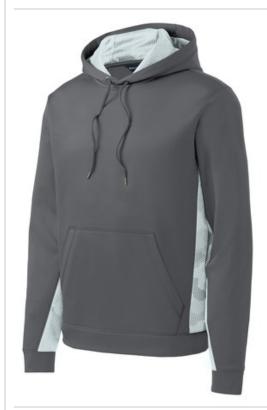

# Sport-Tek<sup>®</sup> Youth Sport-Wick<sup>®</sup> CamoHex Fleece Colorblock Hooded Pullover YST239

For maximum impact, our sublimated CamoHex print is strategically placed inside the hood and on the inner sleeves and side panels. Sport-Wick moisture-wicking technology helps keep you cool.

- 8-ounce, 100% polyester
- Three-panel hood
- No drawcord at hood
- Sublimated digital CamoHex print on inner sleeves, side panels and hood lining
- Set-in sleeves
- Self-fabric cuffs and hem
- Front pouch pocket