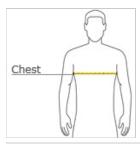

#### **HOW TO MEASURE**

#### CHEST

With arms down at sides, measure around the upper body, under arms and over the fullest part of the chest.

#### SIZE CHART

|       | XS    | S     | М     | L     | XL    |
|-------|-------|-------|-------|-------|-------|
| Size  | 4     | 6/8   | 10/12 | 14/16 | 18/20 |
| Chest | 25-26 | 26-28 | 28-30 | 30-32 | 32-35 |