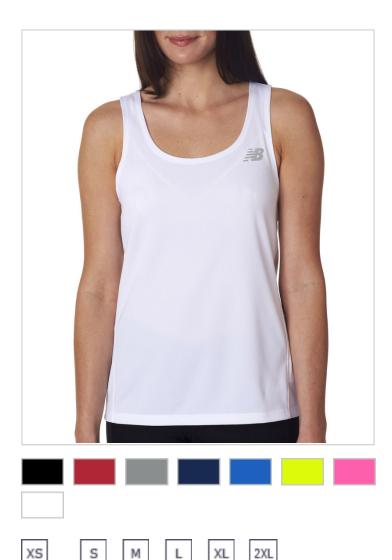

Style: NB9138L

## **Description:**

With birdseye knit flatback Piqué mesh and premium performance fe atures, how can this Tempo singlet not feel like a winner? Coordinate: Men's NB9138

Sizes: XS-2XL

**XS-2XL:** Black, Cherry Red, Gravel, Navy, Royal, Safety Green, Safety Pink, White