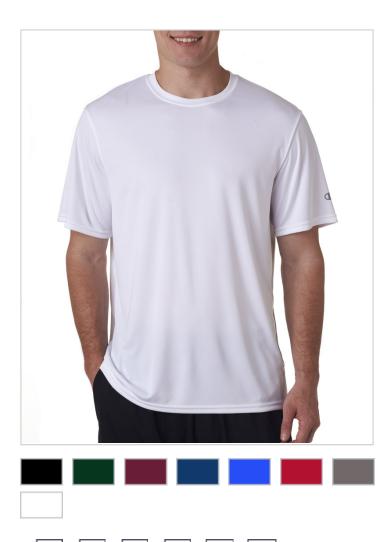

Style: CW22

Champion Men's Double Dry® I nterlock T-Shirt

**S-3XL:** Black, Dark Green, Maroon, Navy, Royal Blue, Scarlet, Stone Grey, White