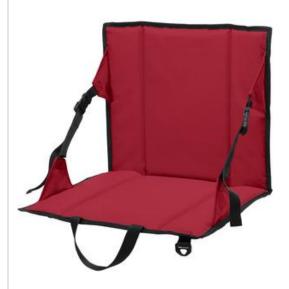

# Port Authority® Stadium Seat BG601

Cheer on the team from this portable padded seat that adjusts for comfort.

- 600 denier polyester
- Web carrying handles
- Reinforced support bars in seat back
- Exterior large zippered pocket for snacks and easy embellishment
- Adjustable side straps with quick-release buckles for back support and comfort
- Adjustable shoulder strap so seat be carried across the body
- Dimensions:15.25"h x 17"w

### **CARE INSTRUCTIONS**

Wipe with damp cloth and mild soap. Air dry, if required.

front

back