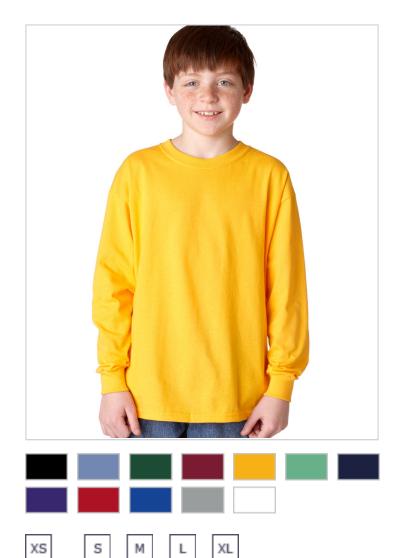

## Sizes: XS-XL

**XS-XL:** Black, Carolina Blue, Forest, Garnet, Gold, Irish Green, Navy, Purple, Red, Royal, Sport Grey (90/10), White