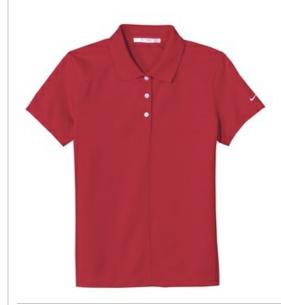

# Ladies Dri-FIT Pique II Polo 244613

Dri-FIT Pique II shirts combine the softness of pique cotton with the moisture-wicking performance of Dri-FIT technology. Tailored for a feminine fit with front seam details, the design includes a flat knit collar, three-button placket and open hem sleeves.

Pearlized buttons are selected to complement the shirt color. The contrast Swoosh design trademark is embroidered on the left sleeve. Made of 5.4-ounce, 56/44 cotton/polyester pique knit Dri-FIT fabric.