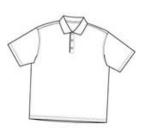

#### **CARE INSTRUCTIONS**

Machine wash cold, inside out, with like colors. Do not use softeners, iron, dry clean or bleach. Tumble dry low.

front

back