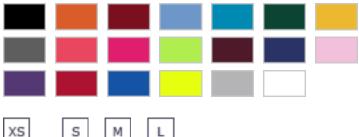

## **Key Features:**

- 100% Polyester
- 3.5 oz.
- Self Collar Double Needle Hem With Tack
- Moisture Management/Antimicrobial Fabric
- Badger Heat Seal Log On Center Back Of Neck

**XS-L:** Black, Burnt Orange, Cardinal, Columbia Blue, Electric Blue, Forest Green, Gold, Graphite, Hot Coral, Hot Pink, Lime, Maroon, Navy, Pink, Purple, Red, Royal, Safety Yellow, Silver, White

## **Description:**

Sizes: XS-L