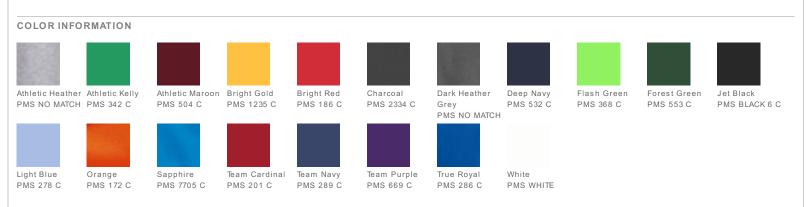

## Port & Company<sup>®</sup> Youth Fan Favorite Tee. PC450Y

A tee that genuinely matches your favorite collegiate and professional sports team colors.

- 4.5-ounce, 100% ring spun cotton, 30 singles
- 90/10 cotton/poly (Athletic Heather)
- 50/50 cotton/poly (Dark Heather Grey)
- Removable tag for comfort and relabeling