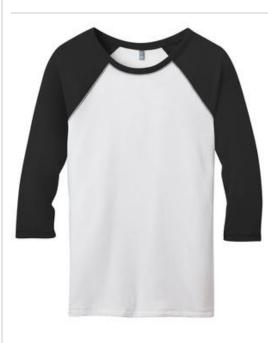

# Juniors 50/50 3/4-Sleeve Raglan Tee. DT228

This retro look is always a comfortable choice.

- 4.8-ounce, 50/50 ring spun combed cotton/poly, 26 singles
- Coverstitch detail at shoulders and hem