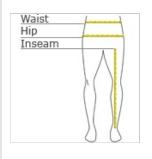

#### HOW TO MEASURE

DIST RICT

# WAIST

Measure at the natural waist, and keep tape comfortably loose.

#### INSEAM

Measure a similar style pant that fits well and is the desired length. Measure from the crotch seam to the hem.

## HIPS

Stand with heels together, and measure around the fullest part of the hips.

#### SIZE CHART

|       | XS        | S         | М         | L         | XL    | XXL   | 3XL   | 4 XL  |
|-------|-----------|-----------|-----------|-----------|-------|-------|-------|-------|
| Waist | 22 1/2-24 | 24 1/2-26 | 26-28     | 28 1/2-30 | 31-33 | 34-36 | 37-39 | 40-42 |
| Hip   | 32 1/2-34 | 34 1/2-36 | 36 1/2-38 | 38 1/2-40 | 41-43 | 44-46 | 47-49 | 50-52 |