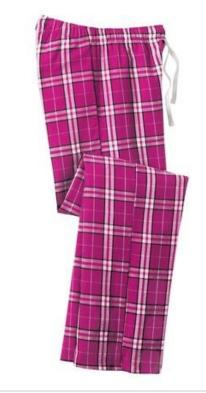

## **Juniors Flannel Plaid Pant. DT2800**

Comfort taken to the extreme in a fun plaid.

- 4.3-ounce, 100% ring spun combed cotton
- Elastic waistband with functional twill tape drawcord
- Faux fly