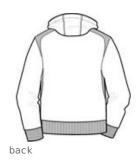

# Sport-Tek<sup>®</sup> Pullover Hooded Sweatshirt with Contrast Color F264

White contrasting complements your logo while a full, athletic cut provides unrestricted movement. Fade and shrink-resistant.

 9-ounce, 65/35 ring spun combed cotton/poly fleece

- Twill-taped neck
- Jersey hood lining
- Dyed-to-match drawcord
- Locker patch
- Locker loop
- Rib knit cuffs and hem
- Front pouch pocket