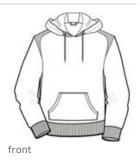

# Sport-Tek<sup>®</sup> Pullover Hooded Sweatshirt with Contrast Color F264

White contrasting complements your logo while a full, athletic cut provides unrestricted movement. Fade and shrink-resistant.

 9-ounce, 65/35 ring spun combed cotton/poly fleece

- Twill-taped neck
- Jersey hood lining
- Dyed-to-match drawcord
- Locker patch
- Locker loop
- Rib knit cuffs and hem
- Front pouch pocket