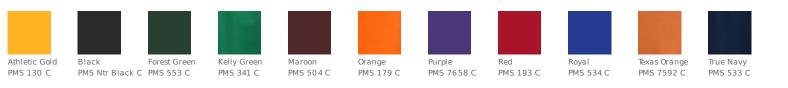

a full, athletic cut provides unrestricted movement. Fade and shrink-resistant.

 9-ounce, 65/35 ring spun combed cotton/poly fleece

- Twill-taped neck
- Jersey hood lining
- Dyed-to-match drawcord
- Locker patch
- Locker loop
- Rib knit cuffs and hem
- Front pouch pocket

### **CARE INSTRUCTIONS**

Machine wash cold. Wash with like colors. Do not bleach. Tumble dry low. Iron if necessary.





#### HOW TO MEASURE



CHEST

With arms down at sides, measure around the upper body, under arms and over the fullest part of the chest.

#### SIZE CHART

|       | XS    | S     | М     | L     | XL    | 2XL   | 3XL   | 4XL   |
|-------|-------|-------|-------|-------|-------|-------|-------|-------|
| Chest | 32-34 | 35-37 | 38-40 | 41-43 | 44-46 | 47-49 | 50-53 | 54-57 |

## COLOR INFORMATION