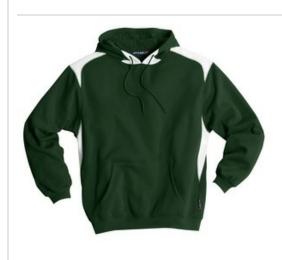

# Sport-Tek<sup>®</sup> Pullover Hooded Sweatshirt with Contrast Color F264

White contrasting complements your logo while a full, athletic cut provides unrestricted movement. Fade and shrink-resistant.

 9-ounce, 65/35 ring spun combed cotton/poly fleece

- Twill-taped neck
- Jersey hood lining
- Dyed-to-match drawcord
- Locker patch
- Locker loop
- Rib knit cuffs and hem
- Front pouch pocket