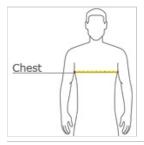

#### **HOW TO MEASURE**

#### CHEST

With arms down at sides, measure around the upper body, under arms and over the fullest part of the chest.

### **SIZE CHART**

|       | XS    | S     | М     | L     | XL    | 2XL   | 3XL   | 4XL   | 5XL   | 6XL   |
|-------|-------|-------|-------|-------|-------|-------|-------|-------|-------|-------|
| Chest | 32-34 | 35-37 | 38-40 | 41-43 | 44-46 | 47-49 | 50-53 | 54-57 | 58-60 | 61-63 |