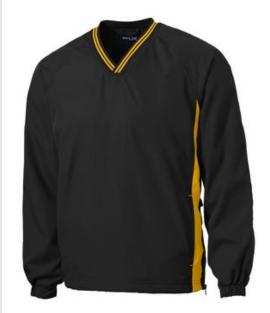

# Sport-Tek<sup>®</sup> Tipped V-Neck Raglan Wind Shirt JST62

Cool, windy days are no match for this soft, waterrepellent wind shirt. With tipping on the collar and at the gussets, it boasts simple lines, a quiet hand and true team-oriented style.

- 100% polyester
- 100% polyester jersey lining with mesh insets at gussets for added breathability
- Rib knit v-neck collar
- Raglan sleeves
- Articulated elbows for greater mobility
- Half elastic, half self-fabric cuffs for comfort
- Tipping on the collar
- Colorblocked side panels
- Left side seam zipper for easy on/off
- Side pockets
- Drawcord hem with toggles